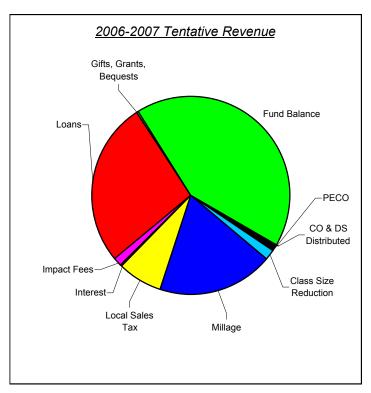

### **Capital Budget**

The Tentative Capital Projects budget for FY 2007 is \$1.6 billion. The Capital Projects budget is comprised of existing appropriations of \$690.9 mil. for continuing projects and FY 2007 revenue of \$941.6 million. This includes an estimated \$439.2 million in Certificates of Participation (COPs) to be issued in FY2007. Also included is \$116 million in sales tax revenue from the ½ cent sales tax approved by voters in November 2004. The local sales tax began in January of 2005 and is approved for six years. The ½ cent sales tax is expected to generate \$560 million for the construction of both new and replacement schools as presented to the voters. The Independent Sales Surtax Oversight Committee, which consists of private citizens, was formed to ensure the collected tax revenue is managed properly and the plan is executed.