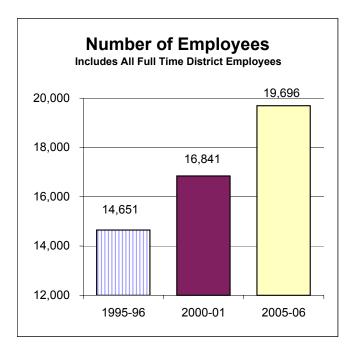

enter, 3300 Forest Hill Boulevard, West Palm Beach, Florida. A DECISION on the proposed CAPITAL OUTLAY TAXES will be made at this hearing.

### **BUDGET SUMMARY**

### THE PROPOSED OPERATING BUDGET EXPENDITURES OF THE SCHOOL DISTRICT OF PALM BEACH COUNTY ARE 7.2 % MORE THAN LAST YEAR'S TOTAL OPERATING EXPENDITURES.

FISCAL YEAR 2006 - 2007

THE TENTATIVE, ADOPTED, AND/OR FINAL BUDGETS ARE ON FILE IN THE OFFICE OF THE ABOVE MENTIONED TAXING AUTHORITY AS A PUBLIC RECORD.

### THE SCHOOL DISTRICT OF PALM BEACH COUNTY HISTORICAL SUMMARY OF FINANCIAL AND DEMOGRAPHIC DATA

(Ten Year Summary 1995-96, 2000-01, 2005-06)









10yr-ads for FY07 Page 34

### THE SCHOOL DISTRICT OF PALM BEACH COUNTY HISTORICAL SUMMARY OF FINANCIAL AND DEMOGRAPHIC DATA

(Ten Year Summary 1995-96, 2000-01, 2005-06)









10yr-ads for FY07 Page 35

### GENERAL FUND BUDGET TENTATIVE 2006-2007 REVENUE & APPROPRIATIONS (\$000,000)

The General Fund Operating Budget accounts for the day-to-day operation of school centers, area offices and central offices. Included are costs for employee salaries, fringe benefits, textbooks, supplies, equipment, utilities, and other expenses for the direct operation of schools and departments for the fiscal year.

| REVENUE               | Tentative<br>Budget | % of<br>Total |
|-----------------------|---------------------|---------------|
| ① Federal Sources     | \$3.1               | 0.21%         |
| ② State Sources       | 370.6               | 25.78%        |
| 3 Local Sources       | 925.4               | 64.37%        |
| Transfer from Capital | 41.0