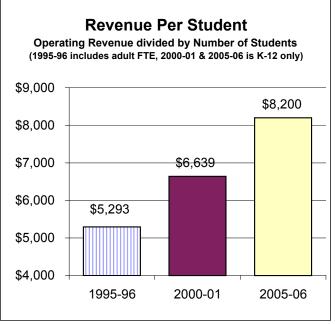

All concerned citizens are invited to a public hearing to be held on July 26, 2006, at 5:05 P.M., at the Winona Webb Jordan Board Chambers of the Fulton-Holland Educational Center, 3300 Forest Hill Boulevard, West Palm Beach, Florida. A DECISION on the proposed CAPITAL OUTLAY TAXES will be made at this hearing.

### **BUDGET SUMMARY**

### THE PROPOSED OPERATING BUDGET EXPENDITURES OF THE SCHOOL DISTRICT OF PALM BEACH COUNTY ARE 7.2 % MORE THAN LAST YEAR'S TOTAL OPERATING EXPENDITURES.

FISCAL YEAR 2006 - 2007

THE TENTATIVE, ADOPTED, AND/OR FINAL BUDGETS ARE ON FILE IN THE OFFICE OF THE ABOVE MENTIONED TAXING AUTHORITY AS A PUBLIC RECORD.

### THE SCHOOL DISTRICT OF PALM BEACH COUNTY HISTORICAL SUMMARY OF FINANCIAL AND DEMOGRAPHIC DATA

(Ten Year Summary 1995-96, 2000-01, 2005-06)









10yr-ads for FY07 Page 34

### THE SCHOOL DISTRICT OF PALM BEACH COUNTY HISTORICAL SUMMARY OF FINANCIAL AND DEMOGRAPHIC DATA

(Ten Year Summary 1995-96, 2000-01, 2005-06)









10yr-ads for FY07 Page 35

### GENERAL FUND BUDGET TENTATIVE 2006-2007 REVENUE & APPROPRIATIONS (\$000,000)

The General Fund Operating Budget accounts for the day-to-day operation of school centers, area offices and central offices. Included are costs for employee salaries, fringe benefits, textbooks, supplies, equipment, utilities, and other expenses for the direct operation of schools and departments for the fiscal year.

| REVENUE               | Tentative<br>Budget | % of<br>Total |
|-----------------------|---------------------|---------------|
| ① Federal Sources     | \$3.1               | 0.21%