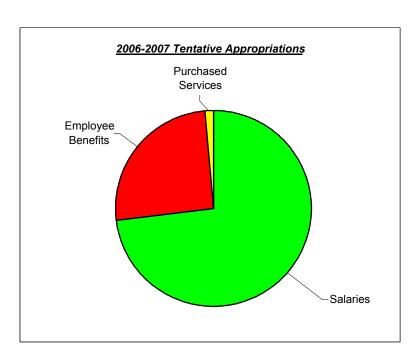

### **Increasing Costs**

An increase in the Florida Retirement System (FRS) employer contribution rate required a \$17.5 million increase in the fringe benefits budget. The District is working to limit additional health insurance costs for the 2007 plan year, but a moderate increase is expected. We also continue to face perennial budget challenges such as the rising cost of utilities and student transportation. The tentative budget continues to fund the District's Accelerated Academic Achievement (AAA) Plan. The AAA Plan provides a framework of resources and support to address the specific needs of targeted at-risk schools.

### **CTA Contract**

Included within the tentative budget is a salary step increment with a guaranteed four percent (4%) increase for the Classroom Teachers Association (CTA) employee bargaining unit. As part of the contract settlement, the District and CTA agreed to implement an Educational Research & Dissemination pilot at six of the District's most needy schools. The ER&D pilot will compensate teachers an additional twenty percent (20%) above their regular base salary. In turn, the teachers will work approximately 20% more hours through a longer school day and extended calendar. The FY2007 contract settlement also includes increases to advanced degree, seasonal, year-round, and Glades supplements. The total salary compensation settlement, including the ER&D Pilot, equates to a 5.84% salary increase for CTA.

### **General Fund**

The FY 2007 Tentative General Fund budget is \$1.4 billion. The total proposed operating expenditures of the school district are 7.2% more than last year's total operating expenditures. This percentage increase reflects the proposed FY 2007 budget as compared to the estimated FY 2006 year-end budget. The increase in operating expenditures is attributed to rising costs and class size reduction efforts.