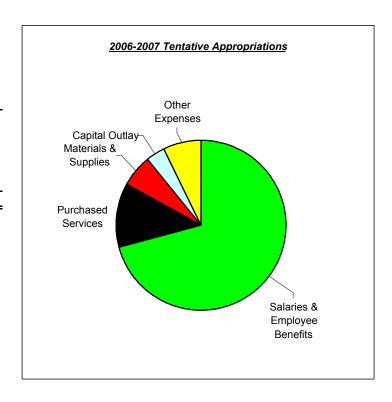

### **General Fund**

The FY 2007 Tentative General Fund budget is \$1.4 billion. The total proposed operating expenditures of the school district are 7.2% more than last year's total operating expenditures. This percentage increase reflects the proposed FY 2007 budget as compared to the estimated FY 2006 year-end budget. The increase in operating expenditures is attributed to rising costs and class size reduction efforts.