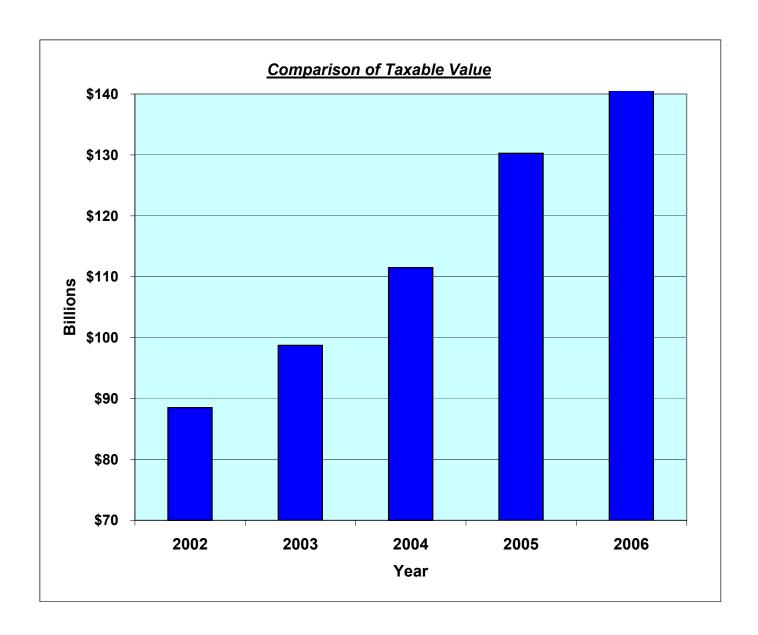

# COMPARISON OF PALM BEACH COUNTY GROSS TAXABLE VALUE

| Tax<br>Year | Gross<br>Taxable<br>Value * | Incr/(Decr)<br>As Compared to<br>Prior Year | % Incr/(Decr) As Compared to Prior Year |
|-------------|-----------------------------|---------------------------------------------|-----------------------------------------|
| 2002        | 88,507,775,931              | \$8,873,596,165                             | 11.14%                                  |
| 2003        | 98,725,683,959              | 10,217,908,028                              | 11.54%                                  |
| 2004        | 111,489,842,579             | 12,764,158,620                              | 12.93%                                  |
| 2005        | \$130,262,743,363           | 18,772,900,784                              | 16.84%                                  |
| 2006        | \$161,252,193,452           | \$30,989,450,089                            | 23.79%                                  |

<sup>\*</sup> Gross Taxable Value as of budget adoption.