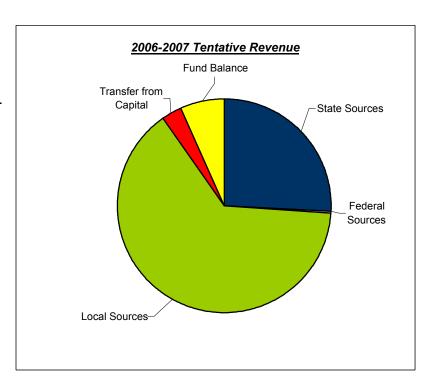

# COMPARISON OF BUDGET - ALL FUNDS 2005-2006 TO 2006-2007

| Fund Titles                    | Revised<br>2005-2006<br>Budgets | Tentative<br>2006-2007<br>Budgets | Increase/<br>(Decrease) | %<br>Increase<br>(Decrease) |
|--------------------------------|---------------------------------|-----------------------------------|-------------------------|-----------------------------|
| General Fund                   | \$1,345,224,638                 | \$1,437,606,542                   | \$92.381.904            | 6.87%                       |
| Special Revenue - Food Service | 73,514,425                      | 75,858,561                        | 2,344,136               | 3.19%                       |
| Special Revenue - Other *      | 160,363,093                     | 98,310,834                        | (62,052,259)            | (38.69%)                    |
| Debt Service                   | 334,853,510                     | 402,315,917                       | 67,462,407              | 20.15%                      |
| Capital Projects               | 1,321,908,234                   | 1,632,460,470                     | 310,552,236             | 23.49%                      |
| Internal Services              | 28,160,082                      | 29,203,838                        | 1,043,756               | 3.71%                       |
| Sub-Total                      | \$3,264,023,982                 | \$3,675,756,162                   | \$411,732,180           |                             |
| Less Transfers:                | (142,380,879)                   | (187,831,254)                     | (45,450,375)            | 31.92%                      |
| TOTAL ALL FUNDS                | \$3,121,643,103                 | \$3,487,924,908                   | \$366,281,805           | 11.73%                      |

| General Fund                   | \$1,437,606,542 |
|--------------------------------|-----------------|
| Special Revenue - Food Service | 75,858,561      |
| Special Revenue - Other *      | 98,310,834      |
| Debt Service                   | 402,315,917     |
| Capital Projects               | 1,632,460,470   |
| Internal Services              | 29,203,838      |
| Sub-Total                      | \$3,675,756,162 |