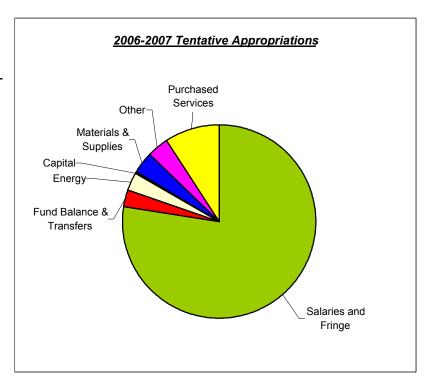

# COMPARISON OF BUDGET - ALL FUNDS 2005-2006 TO 2006-2007

| Fund Titles                    | Revised<br>2005-2006<br>Budgets | Tentative<br>2006-2007<br>Budgets | Increase/<br>(Decrease) | %<br>Increase<br>(Decrease) |
|--------------------------------|---------------------------------|-----------------------------------|-------------------------|-----------------------------|
| General Fund                   | \$1,345,224,638                 | \$1,437,606,542                   | \$92.381.904            | 6.87%                       |
| Special Revenue - Food Service | 73,514,425                      | 75,858,561                        | 2,344,136               | 3.19%                       |
| Special Revenue - Other *      | 160,363,093                     | 98,310,834                        | (62,052,259)            | (38.69%)                    |
| Debt Service                   | 334,853,510                     | 402,315,917                       | 67,462,407              | 20.15%                      |
| Capital Projects               | 1,321,908,234                   | 1,632,460,470                     | 310,552,236             | 23.49%                      |
| Internal Services              | 28,160,082                      | 29,203,838                        | 1,043,756               | 3.71%                       |
| Sub-Total                      | \$3,264,023,982                 | \$3,675,756,162                   | \$411,732,180           |                             |
| Less Transfers:                | (142,380,879)                   | (187,831,254)                     | (45,450,375)            | 31.92%                      |
| TOTAL ALL FUNDS                | \$3,121,643,103                 | \$3,487,924,908                   | \$366,281,805           | 11.73%                      |

| General Fund                   | \$1,437,606,542 |
|--------------------------------|-----------------|
| Special Revenue - Food Service | 75,858,561      |
| Special Revenue - Other *      | 98,310,834      |
| Debt Service                   | 402,315,917     |
| Capital Projects               | 1,632,460,470   |
| Internal Services              | 29,203,838      |
| Sub-Total                      | \$3,675,756,162 |