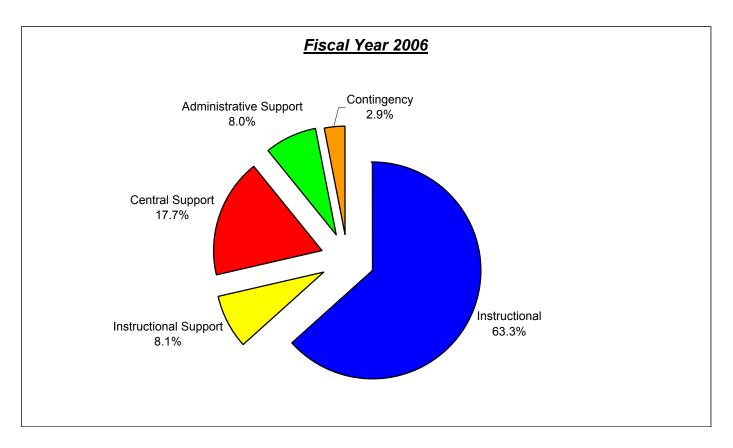

s size averages in core courses. The Palm Beach County School District 2003 baseline district class size averages in grades PK-3, 4-8 and 9-12 are 25.51, 25.19 and 23.82, respectively.

For FY 2004, Palm Beach County focused class size reduction efforts on the highest needs schools through the District's Accelerated Academic Achievement (AAA) Plan. In FY 2005, FY2006 and FY 2007, the District has adjusted its allocation formulas in order to evenly distribute class size reduction teachers to all schools.

### **Financial Impact:**

The FY 2007 financial impact of this legislation is estimated at \$144,211,434 million. This estimate is based on the state categorical allocation.

Estimated Financial Impact: \$ 144,211,434

### **GENERAL FUND APPROPRIATIONS COMPARISON OF FY 2006 TO FY 2007**





GF Appr Chart Compar FY07 Page 47

### **GENERAL FUND APPROPRIATIONS COMPARISON OF FY 2006 TO FY 2007**

| Catamany *                                   | State            | FY 2006<br>Est. Year-end           | FY 2007 Tentative                   | Increase/                          |   |
|----------------------------------------------|------------------|------------------------------------|-------------------------------------|------------------------------------|---|
| Category * Instruction                       | Function<br>5000 | Appropriations<br>\$825,931,586    | <b>Appropriations</b> \$917,175,833 | (Decrease)<br>\$91,244,247         | * |
| Community Services                           | 9100             |                                    | 18,362,929