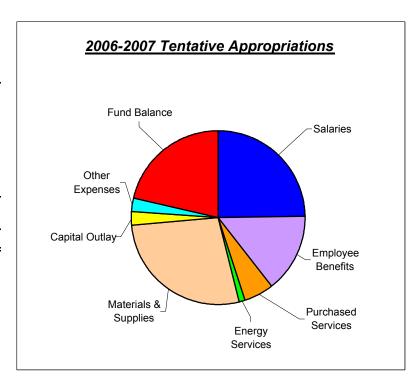

### **General Fund**

The FY 2007 Tentative General Fund budget is \$1.4 billion. The total proposed operating expenditures of the school district are 7.2% more than last year's total operating expenditures. This percentage increase reflects the proposed FY 2007 budget as compared to the estimated FY 2006 year-end budget. The increase in operating expenditures is attributed to rising costs and class size reduction efforts.