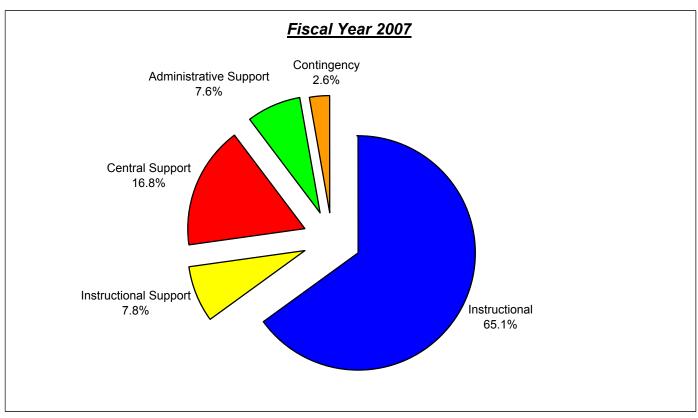

### **General Fund**

The FY 2007 Tentative General Fund budget is \$1.4 billion. The total proposed operating expenditures of the school district are 7.2% more than last year's total operating expenditures. This percentage increase reflects the proposed FY 2007 budget as compared to the estimated FY 2006 year-end budget. The increase in operating expenditures is attributed to rising costs and class size reduction efforts.