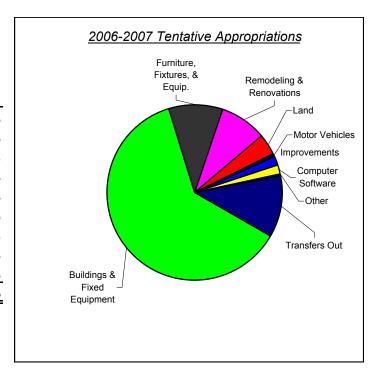

### **Capital Budget**

The Tentative Capital Projects budget for FY 2007 is \$1.6 billion. The Capital Projects budget is comprised of existing appropriations of \$690.9 mil. for continuing projects and FY 2007 revenue of \$941.6 million. This includes an estimated \$439.2 million in Certificates of Participation (COPs) to be issued in FY2007. Also included is \$116 million in sales tax revenue from the ½ cent sales tax approved by voters in November 2004. The local sales tax began in January of 2005 and is approved for six years. The ½ cent sales tax is expected to generate \$560 million for the construction of both new and replacement schools as presented to the voters. The Independent Sales Surtax Oversight Committee, which consists of private citizens, was formed to ensure the collected tax revenue is managed properly and the plan is executed.

The majority of FY 2007 funds are appropriated for planning, design, and construction of new schools, as well as the modernization of existing schools. Other uses of capital funds include payment of debt, maintenance, technology, site acquisition, and portable replacement.