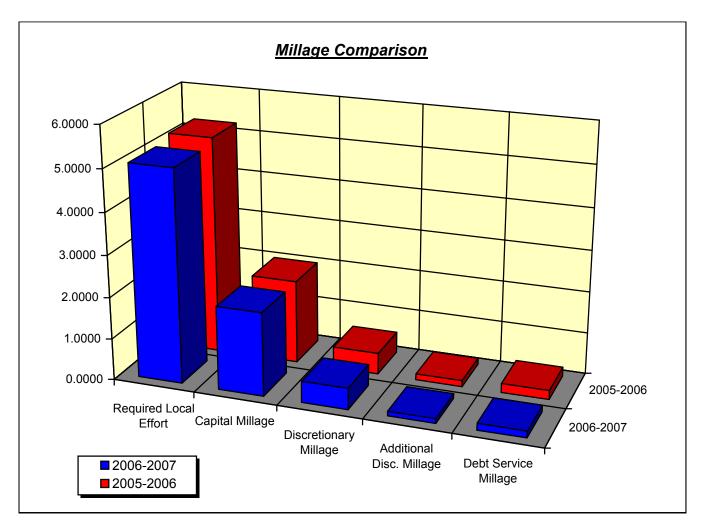

# COMPARISON OF 2005-2006 TO 2006-2007 MILLAGE RATES

|                                 | 2005-2006<br>Millage<br>Rate | 2006-2007<br>Millage<br>Rate | Increase/<br>(Decrease) |
|---------------------------------|------------------------------|------------------------------|-------------------------|
| Non-Voted Millage:              |                              |                              |                         |
| Required Local Effort           | 5.2300                       | 5.0890                       | (0.1410)                |
| Discretionary                   | 0.5100                       | 0.5100                       | 0.0000                  |
| Additional Discretionary        | 0.1440                       | 0.1130                       | (0.0310)                |
| Capital                         | 2.0000                       | 2.0000                       | 0.0000                  |
| Sub-Total Non-Voted             | 7.8840                       | 7.7120                       | (0.1720)                |
| Voted Millage:                  |                              |                              |                         |
| Debt Service                    | 0.2220                       | 0.1600                       | (0.0620)                |
| Total Voted & Non-Voted Millage | 8.1060                       | 7.8720                       | (0.2340)                |

# COMPARISON OF 2005-2006 TO 2006-2007 MILLAGE AND ROLLED BACK RATE

|                              | 2006 <sub>-</sub>                                                     | -2007                                                                                                                                                                                                                                            | % Incr/(Decr)                                                                                                                                                                                                                                                                                                                                                                                               |
|------------------------------|-----------------------------------------------------------------------|--------------------------------------------------------------------------------------------------------------------------------------------------------------------------------------------------------------------------------------------------|-------------------------------------------------------------------------------------------------------------------------------------------------------------------------------------------------------------------------------------------------------------------------------------------------------------------------------------------------------------------------------------------------------------|
| 2005-2006<br>Millage<br>Rate | Rolled Back<br>Millage<br>Rate                                        | Millage<br>Rate                                                                                                                                                                                                                                  | As Compared To<br>Rolled Back<br>Millage Rate                                                                                                                                                                                                                                                                                                                                                               |
| \$130,344,516,337 *          |                                                                       | \$161,252,193,452 **                                                                                                                                                                                                                             | 23.71%                                                                                                                                                                                                                                                                                                                                                                                                      |
|                              |                                                                       |                                                                                                                                                                                                                                                  |                                                                                                                                                                                                                                                                                                                                                                                                             |
| 5.2300                       | 4.3428                                                                | 5.0890                                                                                                                                                                                                                                           | 17.18%                                                                                                                                                                                                                                                                                                                                                                                                      |
| 0.5100                       | 0.4235                                                                | 0.5100                                                                                                                                                                                                                                           | 20.43%                                                                                                                                                                                                                                                                                                                                                                                                      |
| 0.1440                       | 0.1196                                                                | 0.1130                                                                                                                                                                                                                                           | (5.52%)                                                                                                                                                                                                                                                                                                                                                                                                     |
| 2.0000                       | 1.6607                                                                | 2.0000                                                                                                                                                                                                                                           | 20.43%                                                                                                                                                                                                                                                                                                                                                                                                      |
| 7.8840                       | 6.5466                                                                | 7.7120                                                                                                                                                                                                                                           | 17.80%                                                                                                                                                                                                                                                                                                                                                                                                      |
|                              |                                                                       |                                                                                                                                                                                                                                                  |                                                                                                                                                                                                                                                                                                                                                                                                             |
| 0.2220                       | 0.1840                                                                | 0.1600                                                                                                                                                                                                                                           | (13.04%)                                                                                                                                                                                                                                                                                                                                                                                                    |
|                              |                                                                       |                                                                                                                                                                                                                                                  |                                                                                                                                                                                                                                                                                                                                                                                                             |
| 8.1060                       | 6.7306                                                                | 7.8720                                                                                                                                                                                                                                           | 16.96%                                                                                                                                                                                                                                                                                                                                                                                                      |
|                              | Millage Rate \$130,344,516,337 *  5.2300 0.5100 0.1440 2.0000  7.8840 | Millage Rate       Millage Rate         \$130,344,516,337 *       4.3428         5.2300       4.3428         0.5100       0.4235         0.1440       0.1196         2.0000       1.6607         7.8840       6.5466         0.2220       0.1840 | Millage Rate         Millage Rate         Millage Rate           \$130,344,516,337 *         \$161,252,193,452 **           5.2300         4.3428         5.0890           0.5100         0.4235         0.5100           0.1440         0.1196         0.1130           2.0000         1.6607         2.0000           7.8840         6.5466         7.7120           0.2220         0.1840         0.1600 |