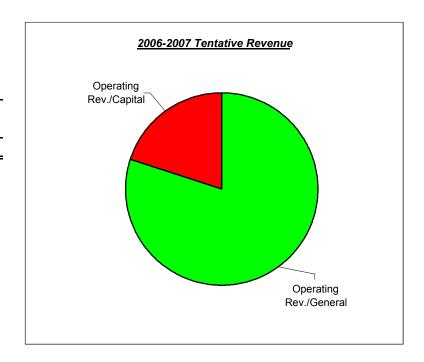

### **General Fund**

The FY 2007 Tentative General Fund budget is \$1.4 billion. The total proposed operating expenditures of the school district are 7.2% more than last year's total operating expenditures. This percentage increase reflects the proposed FY 2007 budget as compared to the estimated FY 2006 year-end budget. The increase in operating expenditures is attributed to rising costs and class size reduction efforts.

### **Capital Budget**

The Tentative Capital Projects budget for FY 2007 is \$1.6 billion. The Capital Projects budget is comprised of existing appropriations of \$690.9 mil. for continuing projects and FY 2007 revenue of \$941.6 million. This includes an estimated \$439.2 million in Certificates of Participation (COPs) to be issued in FY2007. Also included is \$116 million in sales tax revenue from the ½ cent sales tax approved by voters in November 2004. The local sales tax began in January of 2005 and is approved for six years. The ½ cent sales tax is expected to generate \$560 million for the construction of both new and replacement schools as presented to the voters. The Independent Sales Surtax Oversight Committee, which consists of private citizens, was formed to ensure the collected tax revenue is managed properly and the plan is executed.