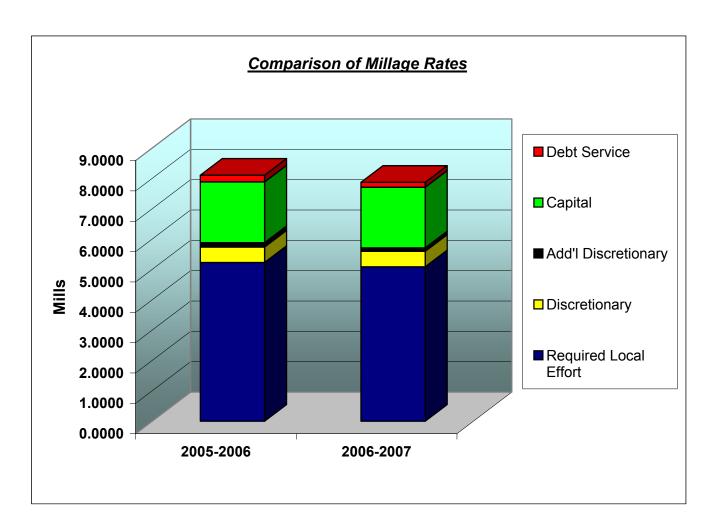

# COMPARISON OF 2005-2006 TO 2006-2007 MILLAGE RATES

|                                 | 2005-2006<br>Millage<br>Rate | 2006-2007<br>Millage<br>Rate | Increase/<br>(Decrease) |
|---------------------------------|------------------------------|------------------------------|-------------------------|
| Non-Voted Millage:              |                              |                              |                         |
| Required Local Effort           | 5.2300                       | 5.0890                       | (0.1410)                |
| Discretionary                   | 0.5100                       | 0.5100                       | 0.0000                  |
| Additional Discretionary        | 0.1440                       | 0.1130                       | (0.0310)                |
| Capital                         | 2.0000                       | 2.0000                       | 0.0000                  |
| Sub-Total Non-Voted             | 7.8840                       | 7.7120                       | (0.1720)                |
| Voted Millage:                  |                              |                              |                         |
| Debt Service                    | 0.2220                       | 0.1600                       | (0.0620)                |
| Total Voted & Non-Voted Millage | 8.1060                       | 7.8720                       | (0.2340)                |

TOT-MILLAGE-FY07 Page 5