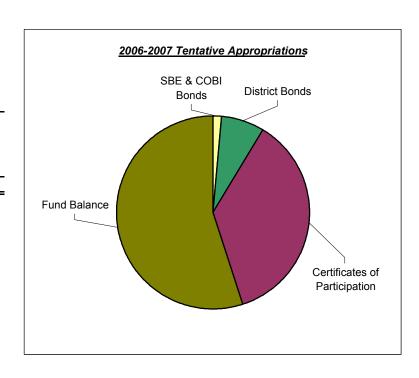

### **Capital Budget**

The Tentative Capital Projects budget for FY 2007 is \$1.6 billion. The Capital Projects budget is comprised of existing appropriations of \$690.9 mil. for continuing projects and FY 2007 revenue of \$941.6 million. This includes an estimated \$439.2 million in Certificates of Participation (COPs) to be issued in FY2007. Also included is \$116 million in sales tax revenue from the ½ cent sales tax approved by voters in November 2004. The local sales tax began in January of 2005 and is approved for six years. The ½ cent sales tax is expected to generate \$560 million for the construction of both new and replacement schools as presented to the voters. The Independent Sales Surtax Oversight Committee, which consists of private citizens, was formed to ensure the collected tax revenue is managed properly and the plan is executed.

The majority of FY 2007 funds are appropriated for planning, design, and construction of new schools, as well as the modernization of existing schools. Other uses of capital funds include payment of debt, maintenance, technology, site acquisition, and portable replacement.