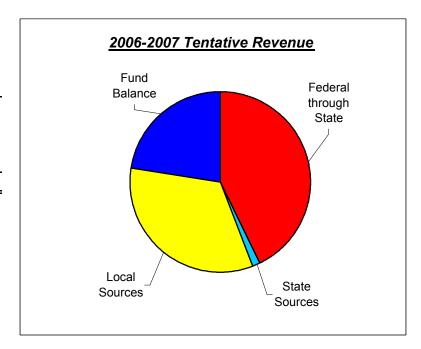

### Florida Education Finance Program Funding

Total Florida Education Finance Program (FEFP) revenues for FY2007 increased by nearly 10% for FY2007. However, the majority of this increase is consumed by restricted State categoricals and a significant increase in the Florida Retirement System (FRS) employer contribution rate. The State of Florida's basic student allocation per weighted full-time student increased from \$3,742.42 to \$3,981.61 from FY 2006 to FY 2007, a \$239.19, or 6.39% increase. Once again, however, Palm Beach County did not benefit fully from the increase to the base student allocation, as the third year of a lower District Cost Differential (DCD) factor continued to impact our funding.