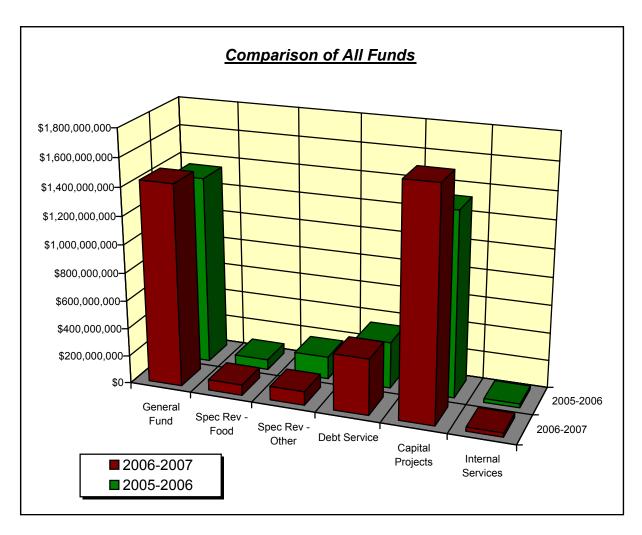

# COMPARISON OF BUDGET - ALL FUNDS 2005-2006 TO 2006-2007

| Fund Titles                    | Revised<br>2005-2006<br>Budgets | Tentative<br>2006-2007<br>Budgets | Increase/<br>(Decrease) | %<br>Increase<br>(Decrease) |
|--------------------------------|---------------------------------|-----------------------------------|-------------------------|-----------------------------|
| General Fund                   | \$1,345,224,638                 | \$1,437,606,542                   | \$92.381.904            | 6.87%                       |
| Special Revenue - Food Service | 73,514,425                      | 75,858,561                        | 2,344,136               | 3.19%                       |
| Special Revenue - Other *      | 160,363,093                     | 98,310,834                        | (62,052,259)            | (38.69%)                    |
| Debt Service                   | 334,853,510                     | 402,315,917                       | 67,462,407              | 20.15%                      |
| Capital Projects               | 1,321,908,234                   | 1,632,460,470                     | 310,552,236             | 23.49%                      |
| Internal Services              | 28,160,082                      | 29,203,838                        | 1,043,756               | 3.71%                       |
| Sub-Total                      | \$3,264,023,982                 | \$3,675,756,162                   | \$411,732,180           |                             |
| Less Transfers:                | (142,380,879)                   | (187,831,254)                     | (45,450,375)            | 31.92%                      |
| TOTAL ALL FUNDS                | \$3,121,643,103                 | \$3,487,924,908                   | \$366,281,805           | 11.73%                      |

<sup>\*</sup>Not all Federal and State funds have been received. It is anticipated the FY2007 revenue will be similar to FY2006.

all funds bar chart FY07 Page 10

Board Meeting Date: July 26, 2006 Agenda Item # 1