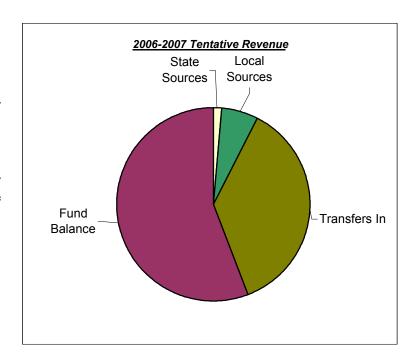

|                                                                           | Account      |                         |
|---------------------------------------------------------------------------|--------------|-------------------------|
| ESTIMATED REVENUES                                                        | Number       |                         |
| FEDERAL:                                                                  | 2121         | 17 000 00               |
| Federal Impact, Current Operations Reserve Officers Training Corps (ROTC) | 3121<br>3191 | 17,000.00<br>650,000.00 |
| Miscellaneous Federal Direct                                              | 3199         | 050,000.00              |
| Total Federal Direct                                                      | 3100         | 667,000.00              |
| FEDERAL THROUGH STATE AND LOCAL:                                          |              |                         |
| Medicaid                                                                  | 3202         | 2,400,000.00            |
| National Forest Funds                                                     | 3255         |                         |
| Federal Through Local                                                     | 3280         |                         |
| Miscellaneous Federal through State                                       | 3299         | 0.00                    |
| Total Federal Through State And Local                                     | 3200         | 2,400,000.00            |
| STATE:                                                                    | 3310         | 136,816,411.00          |
| Florida Education Finance Program (FEFP)  Workforce Development           | 3315         | 16,110,197.00           |
| Workforce Development Capitalization Incentive Grant                      | 3316         |                         |
| Adults With Disabilities                                                  | 3318         | 1,508,606.00            |
| CO & DS Withheld for Administrative Expense                               | 3323         | 104,178.00              |
| Florida Teacher's Lead Program                                            | 3334         | 2,909,316.00            |
| Diagnostic and Learning Resources Centers                                 | 3335         |                         |
| Instructional Materials                                                   | 3336         | 16,472,576.00           |
| Racing Commission Funds                                                   | 3341<br>3342 |                         |
| State Forest Funds State License Tax                                      | 3342         | 340,000.00              |
| District Discretionary Lottery Funds                                      | 3344         | 8,446,922.00            |
| Transportation                                                            | 3354         | 28,044,916.00           |
| Class Size Reduction Operating Funds                                      | 3355         | 144,211,434.00          |
| School Recognition Funds                                                  | 3361         | 10,735,191.00           |
| Excellent Teaching Program                                                | 3363         | 3,660,000.00            |
| Voluntary Prekindergarten Program                                         | 3371         | 753,255.00              |
| Preschool Projects                                                        | 3372         |                         |
| Reading Programs                                                          | 3373         |                         |
| Public School Technology Teacher Training                                 | 3375<br>3376 |                         |
| Full Service Schools                                                      | 3378         |                         |
| Charter School Capital Outlay Funding                                     | 3397         |                         |
| Other Miscellaneous State Revenue                                         | 3399         | 442,738.00              |
| Total State                                                               | 3300         | 370,555,740.00          |
| LOCAL:                                                                    |              |                         |
| District School Tax                                                       | 3411         | 875,018,903.00          |
| Tax Redemptions                                                           | 3421         |                         |
| Payment in Lieu of Taxes                                                  | 3422         |                         |
| Excess Fees                                                               | 3423<br>3424 |                         |
| Tuition (Non-Resident) Rent                                               | 3425         | 350,000.00              |
| Interest, Including Profit On Investment                                  | 3430         | 11,662,287.00           |
| Gifts, Grants and Bequests                                                | 3440         |                         |
| Adult General Education Course Fees                                       | 3461         |                         |
| Postsecondary Vocational Course Fees                                      | 3462         |                         |
| Continuing Workforce Education Course Fees                                | 3463         |                         |
| Capital Improvement Fees                                                  | 3464         |                         |
| Postsecondary Lab Fees                                                    | 3465         |                         |
| Lifelong Learning Fees                                                    | 3466         |                         |
| Financial Aid Fees Other Student Fees                                     | 3468<br>3469 | 1,400,000.00            |
| Preschool Program Fees                                                    | 3471         | 0.00                    |
| Prekindergarten Early Intervention Fees                                   | 3472         | 3.00                    |
| School Age Child Care Fees                                                | 3473         | 17,000,000.00           |
| Other Schools, Courses and Classes Fees                                   | 3479         |                         |
| Miscellaneous Local Sources                                               | 3490         | 19,982,468.00           |
| Total Local                                                               | 3400         | 925,413,658.00          |
| TOTAL ESTIMATED REVENUES                                                  |              | 1,299,036,398.00        |
| OTHER FINANCING SOURCES:                                                  |              |                         |
| Loans                                                                     | 3720         |                         |
| Sale of Capital Assets                                                    | 3730         |                         |
| Loss Recoveries Transfers In:                                             | 3740         | <del> </del>            |
| From Debt Service Funds                                                   | 3620         | 0.00                    |
| From Capital Projects Funds                                               | 3630         | 41,000,000.00           |
| From Special Revenue Funds                                                | 3640         | 0.00                    |
| From Permanent Fund                                                       | 3660         |                         |
| From Internal Service Funds                                               | 3670         | 0.00                    |
| From Enterprise Funds                                                     | 3690         | 0.00                    |
| Total Transfers In                                                        | 3600         | 41,000,000.00           |
| TOTAL OTHER FINANCING SOURCES                                             |              | 41,000,000.00           |
| FUND BALANCE, JULY 1, 2006                                                | 2800         | 97,570,144.00           |
|                                                                           |              | 1                       |
| TOTAL ESTIMATED REVENUES, OTHER<br>FINANCING SOURCES, AND FUND BALANCE    | ŀ            | 1,437,606,542.00        |