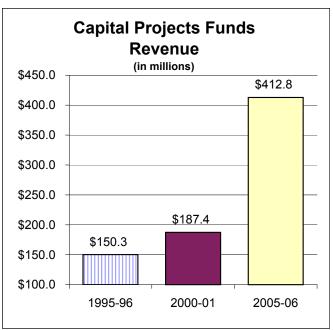

ter, 3300 Forest Hill Boulevard, West Palm Beach, Florida. A DECISION on the proposed CAPITAL OUTLAY TAXES will be made at this hearing.

### **BUDGET SUMMARY**

### THE PROPOSED OPERATING BUDGET EXPENDITURES OF THE SCHOOL DISTRICT OF PALM BEACH COUNTY ARE 7.2 % MORE THAN LAST YEAR'S TOTAL OPERATING EXPENDITURES.

FISCAL YEAR 2006 - 2007

THE TENTATIVE, ADOPTED, AND/OR FINAL BUDGETS ARE ON FILE IN THE OFFICE OF THE ABOVE MENTIONED TAXING AUTHORITY AS A PUBLIC RECORD.

### THE SCHOOL DISTRICT OF PALM BEACH COUNTY HISTORICAL SUMMARY OF FINANCIAL AND DEMOGRAPHIC DATA

(Ten Year Summary 1995-96, 2000-01, 2005-06)









10yr-ads for FY07 Page 34

### THE SCHOOL DISTRICT OF PALM BEACH COUNTY HISTORICAL SUMMARY OF FINANCIAL AND DEMOGRAPHIC DATA

(Ten Year Summary 1995-96, 2000-01, 2005-06)









10yr-ads for FY07 Page 35

### GENERAL FUND BUDGET TENTATIVE 2006-2007 REVENUE & APPROPRIATIONS (\$000,000)

The General Fund Operating Budget accounts for the day-to-day operation of school centers, area offices and central offices. Included are costs for employee salaries, fringe benefits, textbooks, supplies, equipment, utilities, and other expenses for the direct operation of schools and departments for the fiscal year.

| REVENUE               | Tentative<br>Budget | % of<br>Total |
|-----------------------|---------------------|---------------|
| ① Federal Sources     | \$3.1               | 0.21%         |
| ② State Sources       | 370.6               | 25.78%        |
| 3 Local Sources       | 925.4               | 64.37%        |
| Transfer from Capital | 41.0