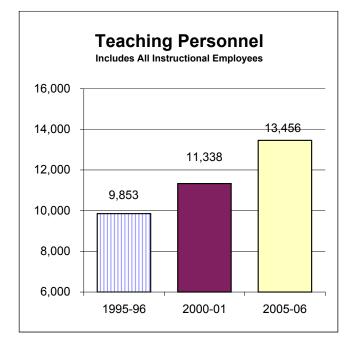

r, 3300 Forest Hill Boulevard, West Palm Beach, Florida. A DECISION on the proposed CAPITAL OUTLAY TAXES will be made at this hearing.

### **BUDGET SUMMARY**

### THE PROPOSED OPERATING BUDGET EXPENDITURES OF THE SCHOOL DISTRICT OF PALM BEACH COUNTY ARE 7.2 % MORE THAN LAST YEAR'S TOTAL OPERATING EXPENDITURES.

FISCAL YEAR 2006 - 2007

THE TENTATIVE, ADOPTED, AND/OR FINAL BUDGETS ARE ON FILE IN THE OFFICE OF THE ABOVE MENTIONED TAXING AUTHORITY AS A PUBLIC RECORD.

### THE SCHOOL DISTRICT OF PALM BEACH COUNTY HISTORICAL SUMMARY OF FINANCIAL AND DEMOGRAPHIC DATA

(Ten Year Summary 1995-96, 2000-01, 2005-06)









10yr-ads for FY07 Page 34

### THE SCHOOL DISTRICT OF PALM BEACH COUNTY HISTORICAL SUMMARY OF FINANCIAL AND DEMOGRAPHIC DATA

(Ten Year Summary 1995-96, 2000-01, 2005-06)









10yr-ads for FY07 Page 35

### GENERAL FUND BUDGET TENTATIVE 2006-2007 REVENUE & APPROPRIATIONS (\$000,000)

The General Fund Operating Budget accounts for the day-to-day operation of school centers, area offices and central offices. Included are costs for employee salaries, fringe benefits, textbooks, supplies, equipment, utilities, and other expenses for the direct operation of schools and departments for the fiscal year.

| REVENUE               | Tentative<br>Budget | % of<br>Total |
|-----------------------|---------------------|---------------|
| ① Federal Sources     | \$3.1               | 0.21%         |
| ② State Sources       | 370.6               | 25.78%        |
| 3 Local Sources       | 925.4               | 64.37%        |
| Transfer from Capital | 41.0                |