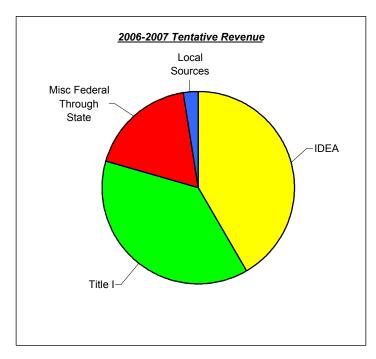

|                                                                           | Account      |                         |
|---------------------------------------------------------------------------|--------------|-------------------------|
| ESTIMATED REVENUES                                                        | Number       |                         |
| FEDERAL:                                                                  | 2121         | 17 000 00               |
| Federal Impact, Current Operations Reserve Officers Training Corps (ROTC) | 3121<br>3191 | 17,000.00<br>650,000.00 |
| Miscellaneous Federal Direct                                              | 3199         | 050,000.00              |
| Total Federal Direct                                                      | 3100         | 667,000.00              |
| FEDERAL THROUGH STATE AND LOCAL:                                          |              |                         |
| Medicaid                                                                  | 3202         | 2,400,000.00            |
| National Forest Funds                                                     | 3255         |                         |
| Federal Through Local                                                     | 3280         |                         |
| Miscellaneous Federal through State                                       | 3299         | 0.00                    |
| Total Federal Through State And Local                                     | 3200         | 2,400,000.00            |
| STATE:                                                                    | 3310         | 136,816,411.00          |
| Florida Education Finance Program (FEFP)  Workforce Development           | 3315         | 16,110,197.00           |
| Workforce Development Capitalization Incentive Grant                      | 3316         |                         |
| Adults With Disabilities                                                  | 3318         | 1,508,606.00            |
| CO & DS Withheld for Administrative Expense                               | 3323         | 104,178.00              |
| Florida Teacher's Lead Program                                            | 3334         | 2,909,316.00            |
| Diagnostic and Learning Resources Centers                                 | 3335         |                         |
| Instructional Materials                                                   | 3336         | 16,472,576.00           |
| Racing Commission Funds                                                   | 3341<br>3342 |                         |
| State Forest Funds State License Tax                                      | 3342         | 340,000.00              |
| District Discretionary Lottery Funds                                      | 3344         | 8,446,922.00            |
| Transportation                                                            | 3354         | 28,044,916.00           |
| Class Size Reduction Operating Funds                                      | 3355         | 144,211,434.00          |
| School Recognition Funds                                                  | 3361         | 10,735,191.00           |
| Excellent Teaching Program                                                | 3363         | 3,660,000.00            |
| Voluntary Prekindergarten Program                                         | 3371         | 753,255.00              |
| Preschool Projects                                                        | 3372         |                         |
| Reading Programs                                                          | 3373         |                         |
| Public School Technology Teacher Training                                 | 3375<br>3376 |                         |
| Full Service Schools                                                      | 3378         |                         |
| Charter School Capital Outlay Funding                                     | 3397         |                         |
| Other Miscellaneous State Revenue                                         | 3399         | 442,738.00              |
| Total State                                                               | 3300         | 370,555,740.00          |
| LOCAL:                                                                    |              |                         |
| District School Tax                                                       | 3411         | 875,018,903.00          |
| Tax Redemptions                                                           | 3421         |                         |
| Payment in Lieu of Taxes                                                  | 3422         |                         |
| Excess Fees                                                               | 3423<br>3424 |                         |
| Tuition (Non-Resident) Rent                                               | 3425         | 350,000.00              |
| Interest, Including Profit On Investment                                  | 3430         | 11,662,287.00           |
| Gifts, Grants and Bequests                                                | 3440         |                         |
| Adult General Education Course Fees                                       | 3461         |                         |
| Postsecondary Vocational Course Fees                                      | 3462         |                         |
| Continuing Workforce Education Course Fees                                | 3463         |                         |
| Capital Improvement Fees                                                  | 3464         |                         |
| Postsecondary Lab Fees                                                    | 3465         |                         |
| Lifelong Learning Fees                                                    | 3466         |                         |
| Financial Aid Fees Other Student Fees                                     | 3468<br>3469 | 1,400,000.00            |
| Preschool Program Fees                                                    | 3471         | 0.00                    |
| Prekindergarten Early Intervention Fees                                   | 3472         | 3.00                    |
| School Age Child Care Fees                                                | 3473         | 17,000,000.00           |
| Other Schools, Courses and Classes Fees                                   | 3479         |                         |
| Miscellaneous Local Sources                                               | 3490         | 19,982,468.00           |
| Total Local                                                               | 3400         | 925,413,658.00          |
| TOTAL ESTIMATED REVENUES                                                  |              | 1,299,036,398.00        |
| OTHER FINANCING SOURCES:                                                  |              |                         |
| Loans                                                                     | 3720         |                         |
| Sale of Capital Assets                                                    | 3730         |                         |
| Loss Recoveries Transfers In:                                             | 3740         | <del> </del>            |
| From Debt Service Funds                                                   | 3620         | 0.00                    |
| From Capital Projects Funds                                               | 3630         | 41,000,000.00           |
| From Special Revenue Funds                                                | 3640         | 0.00                    |
| From Permanent Fund                                                       | 3660         |                         |
| From Internal Service Funds                                               | 3670         | 0.00                    |
| From Enterprise Funds                                                     | 3690         | 0.00                    |
| Total Transfers In                                                        | 3600         | 41,000,000.00           |
| TOTAL OTHER FINANCING SOURCES                                             |              | 41,000,000.00           |
| FUND BALANCE, JULY 1, 2006                                                | 2800         | 97,570,144.00           |
|                                                                           |              | 1                       |
| TOTAL ESTIMATED REVENUES, OTHER<br>FINANCING SOURCES, AND FUND BALANCE    | ŀ            | 1,437,606,542.00        |