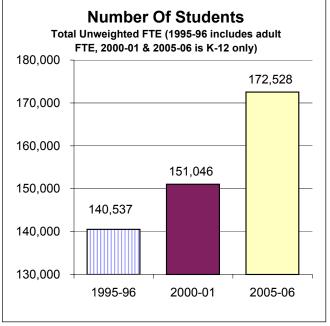

### **Student Enrollment**

For the first time in the county's history, the projected budget does not include an allocation for student growth. After five years of student growth in excess of 5,000 students per year, Palm Beach County's enrollment grew by only 300 students in FY2006. Although the FEFP revenue projection indicates an increase of 915 students, student enrollment is expected to remain flat or decline slightly in FY2007. The FEFP revenues associated with the 915 student increase have been placed in reserve. If actual enrollment does not meet the forecast, these funds must be returned to the State in December.