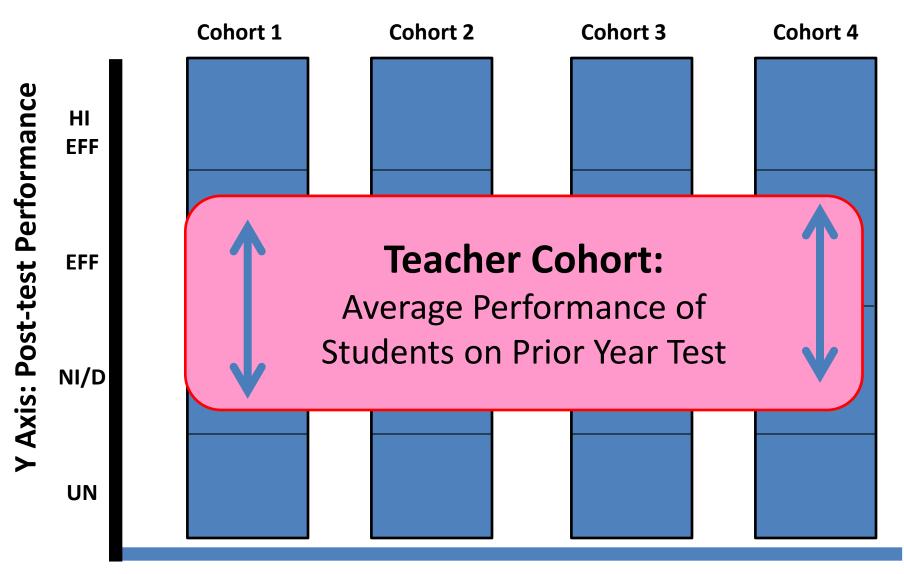

### • PRE-TEST

Teachers bracketed into "**COHORTS**" based on <u>average prior performance</u> of students

– Avg. FCAT Reading Level

Ex: Teacher's students on average are Level 1

# **Pre/Post-Test (Cohort) Illustration**

X Axis: Pre-test Performance