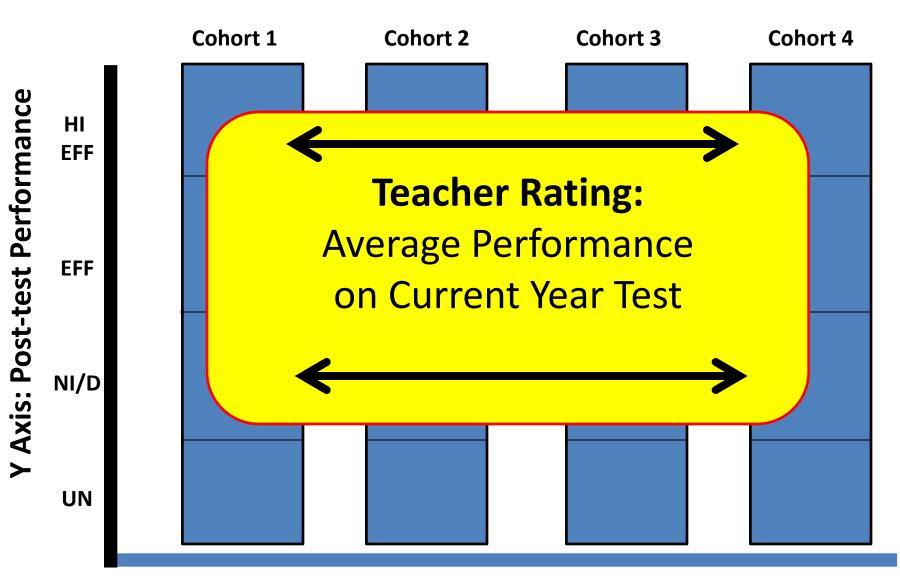

### POST-TEST

Teachers compared to District average based on *average current performance* 

|                   | Teacher Average |                     |                      |                     |          |                    |     |  |  |
|-------------------|-----------------|---------------------|----------------------|---------------------|----------|--------------------|-----|--|--|
|                   |                 | Teacher 1 Teacher 2 |                      | Teacher 3 Teacher 4 |          | Teacher 5          |     |  |  |
|                   | 1               | 1                   | 2                    | 3                   | 5        | 5                  |     |  |  |
|                   |                 | <b>)</b>            | <u>)</u>             | 2                   | <u> </u> | 5                  |     |  |  |
| Q: What           | is the          | avera               | <mark>ge prio</mark> | r year              | perfor   | <mark>mance</mark> | ?   |  |  |
| A: Avera          | ge ac           | nievem              | ent lev              | vel of s            | tudent   | s assig            | ned |  |  |
|                   | <b>0</b>        |                     | 2                    |                     |          |                    |     |  |  |
|                   | 7               | 1                   | 2                    | 3                   | 5        | 5                  |     |  |  |
|                   | 8               | 2                   | 2                    | 3                   | 5        | 5                  |     |  |  |
| Student<br>Scores | 9               | 2                   | 2                    | 4                   | 3        | 3                  |     |  |  |
|                   | 10              | 2                   | 2                    | 3                   | 5        | 5                  |     |  |  |
|                   | 11              | 1                   | 3                    | 5                   | 5        | 4                  |     |  |  |
|                   | 12              | 1                   | 3                    | 5                   | 5        | 4                  |     |  |  |
|                   | 13              | 1                   | 2                    | 3                   | 4        | 4                  |     |  |  |
|                   | 14              | 1                   | 3                    | 5                   | 3        | 5                  |     |  |  |
|                   | 15              | 2                   | 2                    | 3                   | 5        | 5                  |     |  |  |
|                   | 16              | 2                   | 1                    | 2                   | 2        | 4                  |     |  |  |
|                   | 17              | 1                   | 1                    | 2                   | 2        | 3                  |     |  |  |
|                   | 18              | 2                   | 2                    | 3                   | 5        | 5                  |     |  |  |
|                   | 19              | 2                   | 2                    | 3                   | 5        | 5                  |     |  |  |
|                   | 20              | 1                   | 2                    | 3                   | 5        | 5                  |     |  |  |
|                   | Avg.            | 1.50                | 2.00                 | 3.24                | 4.12     | 4.53               |     |  |  |

# **Pre/Post-Test (Cohort) Illustration**

X Axis: Pre-test Performance