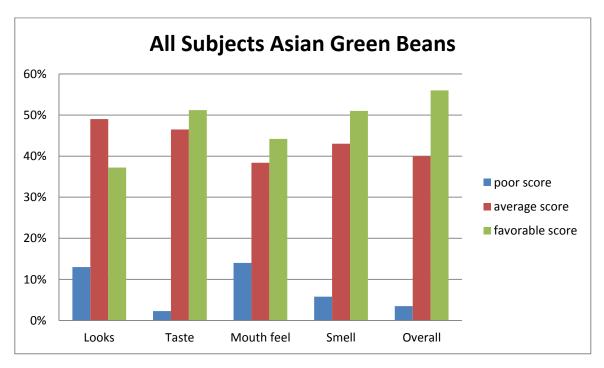

#### **Asian Green Beans**

All study groups completed a self-survey. A likert scale from 1-6 was used, 1 being not good and 6 is excellent.

76 student responses and 10 teacher/staff responses.

### **Results**

| Students   | 1 Not Good | 2  | 3  | 4  | 5  | 6 Excellent |
|------------|------------|----|----|----|----|-------------|
| Look       | 5          | 6  | 15 | 20 | 18 | 11          |
| Taste      | 2          | 0  | 11 | 28 | 17 | 18          |
| Mouth Feel | 2          | 10 | 11 | 20 | 17 | 16          |
| Smell      | 3          | 2  | 13 | 20 | 14 | 23          |
| Overall    | 3          | 0  | 12 | 21 | 25 | 14          |

| Teachers   | 1 Not Good | 2 | 3 | 4 | 5 | 6         | N/A |
|------------|------------|---|---|---|---|-----------|-----|
|            |            |   |   |   |   | Excellent |     |
| Look       | 0          | 0 | 1 | 6 | 2 | 1         |     |
| Taste      | 0          | 0 | 1 | 0 | 7 | 2         |     |
| Mouth Feel | 0          | 0 | 0 | 2 | 5 | 1         | 2   |
| Smell      | 0          | 0 | 1 | 3 | 1 | 5         |     |
| Overall    | 0          | 0 | 1 | 0 | 6 | 3         |     |

For the Charts, scores 1 and 2, 3 and 4, and 5 and 6 were combined to decrease the amount of data used in the graph.