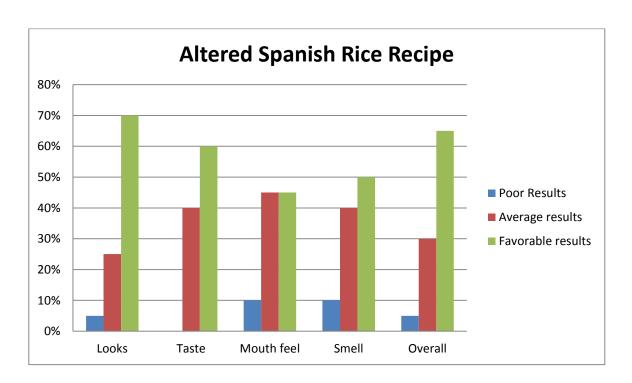

# **Spanish Rice**

At Palm Beach Gardens Community High School I tested two recipes for Spanish rice

40 students consumed samples and completed surveys.

20 students tried the original recipe and 20 tried the recipe flavored with cumin and granulated garlic.

To the original recipe 1 tablespoon of cumin and 2 teaspoons of garlic were added.

| Altered    | 1 Not Good | 2 | 3 | 4 | 5 | 6 Excellent |
|------------|------------|---|---|---|---|-------------|
| Recipe     |            |   |   |   |   |             |
| Look       | 0          | 1 | 2 | 3 | 7 | 7           |
| Taste      | 0          | 0 | 2 | 6 | 8 | 4           |
| Mouth Feel | 1          | 1 | 2 | 7 | 5 | 4           |
| Smell      | 1          | 1 | 1 | 7 | 6 | 4           |
| Overall    | 1          | 0 | 2 | 4 | 9 | 4           |

For the Charts, scores 1 and 2, 3 and 4, and 5 and 6 were combined to decrease the amount of data used in the graph.