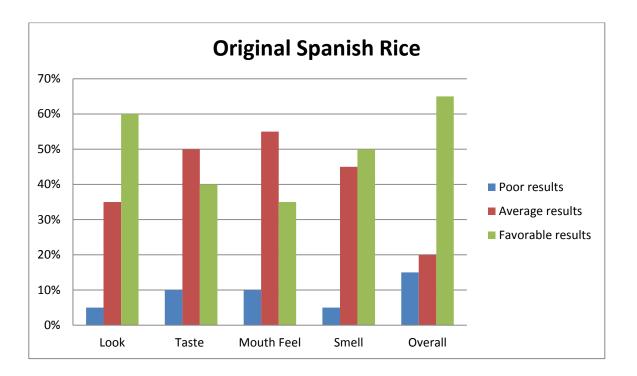

# **Spanish Rice**

At Palm Beach Gardens Community High School I tested two recipes for Spanish rice

40 students consumed samples and completed surveys.

20 students tried the original recipe and 20 tried the recipe flavored with cumin and granulated garlic.

To the original recipe 1 tablespoon of cumin and 2 teaspoons of garlic were added.

## **Results**

| Original   | 1 Not Good | 2 | 3 | 4 | 5  | 6 Excellent |
|------------|------------|---|---|---|----|-------------|
| Recipe     |            |   |   |   |    |             |
| Look       | 0          | 1 | 3 | 4 | 10 | 2           |
| Taste      | 0          | 2 | 4 | 6 | 5  | 3           |
| Mouth Feel | 1          | 1 | 3 | 8 | 4  | 3           |
| Smell      | 0          | 1 | 3 | 6 | 6  | 4           |
| Overall    | 1          | 2 | 1 | 3 | 10 | 3           |

For the Charts, scores 1 and 2, 3 and 4, and 5 and 6 were combined to decrease the amount of data used in the graph.