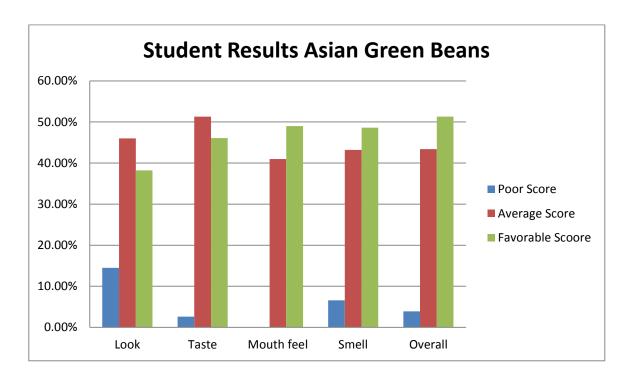

#### **Asian Green Beans**

All study groups completed a self-survey. A likert scale from 1-6 was used, 1 being not good and 6 is excellent.

76 student responses and 10 teacher/staff responses.

### **Results**

| Students   | 1 Not Good | 2  | 3  | 4  | 5  | 6 Excellent |
|------------|------------|----|----|----|----|-------------|
| Look       | 5          | 6  | 15 | 20 | 18 | 11          |
| Taste      | 2          | 0  | 11 | 28 | 17 | 18          |
| Mouth Feel | 2          | 10 | 11 | 20 | 17 | 16          |
| Smell      | 3          | 2  | 13 | 20 | 14 | 23          |
| Overall    | 3          | 0  | 12 | 21 | 25 | 14          |

For the Charts, scores 1 and 2, 3 and 4, and 5 and 6 were combined to decrease the amount of data used in the graph.